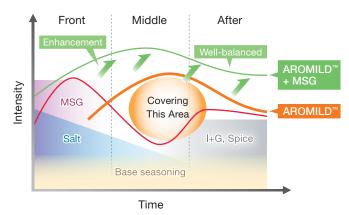

Typical dosage: 0.05 - 0.1%

■ Taste profile in seasoning application for AROMILD<sup>™</sup>