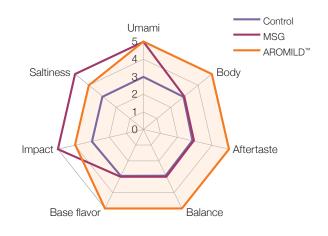

#### Taste improvement in MSG free soups

| Ingredients (g) | Control | MSG  | AROMILD™ |
|-----------------|---------|------|----------|
| Soup stock      | 2.96    | 2.96 | 2.96     |
| MSG             | 0.0     | 0.35 | 0.0      |
| AROMILD™        | 0.0     | 0.0  | 0.05     |
| Total (g/100ml) | 2.96    | 3.31 | 3.01     |