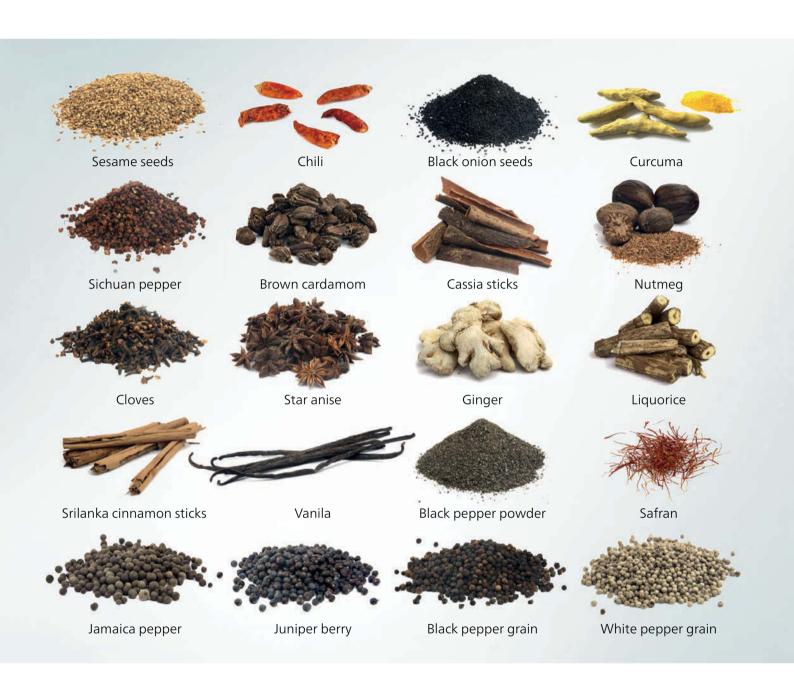

### **Processing Spices**

Spices enrich our life with taste. It is a long way from the seed to the ready packed powder in our kitchen. To preserve a maximum of taste a lot of processes must be considered.

One key process in this procedure is the particle size reduction. A low particle size distribution means great taste and beautiful color. However, if the temperature increase during processing is too great, the taste and color of the spice suffer.

# Examples of capacities on CONDUX® 300 and CONDUX® 1250

| Spice                | Fineness<br>[%] < 500 µm | Сомдих® 300<br>[kg/h] | <i>Condux</i> ® <b>1250</b> [kg/h] |
|----------------------|--------------------------|-----------------------|------------------------------------|
| Anis                 | 87                       | 295                   | 3245                               |
| Caraway              | 72                       | 81                    | 891                                |
| Chili                | 99                       | 90                    | 990                                |
| Chili                | 95                       | 150                   | 1650                               |
| Cinnamon             | 97                       | 231                   | 2541                               |
| Cloves               | 96                       | 143                   | 1573                               |
| Coriander            | 92                       | 250                   | 2750                               |
| Ginger               | 96                       | 370                   | 4070                               |
| Nutmeg               | 98                       | 270                   | 2970                               |
| Paprika (red pepper) | 98                       | 625                   | 6875                               |
| Pepper (black)       | 96                       | 577                   | 6347                               |