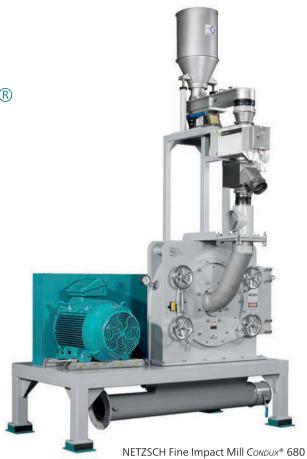

# Milling of Spices

with NETZSCH Fine Impact Mill Condux®

Milling of Spices with Fine Impact Mill Condux®

Processing and refining are the actual tasks of the spice industry – a product which is "suitable for consumption" must be manufactured from the raw spices. One of the main tasks is the grinding of the raw materials. As the flavouring components – mainly essential oils – are very volatile, a particularly gentle grinding procedure must be used.

This task can be carried out easily using the NETZSCH Fine Impact Mill Condux®. Combine your excellent spices with our high quality machines and your success will be inevitable!