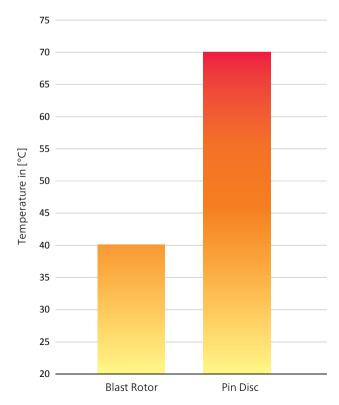

# Comparison of processing temperatures

Temperature development is dependent upon milling tool