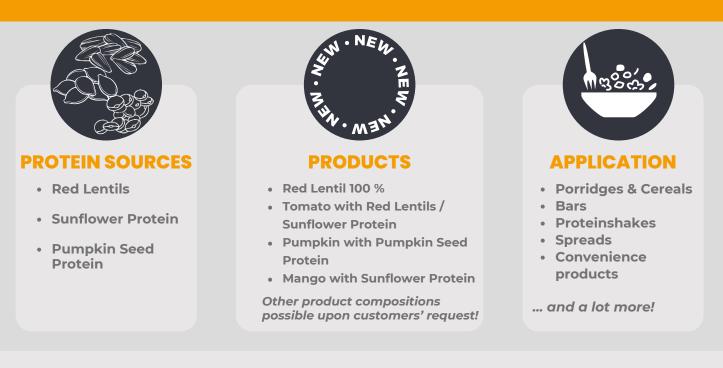

## **Enrich your product with our PROTEIN-Products!**

Made from plant-based protein sources, our products have a naturally high protein content. The addition of our protein products, either as a mono-product or in combination with various fruits, vegetables or cereals, will enrich the taste and nutritional value of your product.

The gentle drum-drying process breaks down ingredients and makes the product rehydratable in hot and cold liquids. An extra cooking step before consumption is therefore not necessary. Our protein products enrich vegetarian and vegan diets with their naturally high protein content. Various cuts sizes ensure the perfect result in the individual application.

## Cut Sizes

- Flakes < 10 mm</li>Granule < 4 mm</li>
- Granule < 4 n</li>
  Dowdor
- Powder