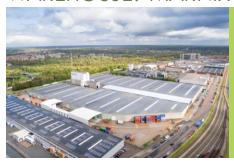

# SPAIN BARCELONA

- PRIME LOCATION: IN THE BARCELONA PORT
- STORAGE CAPACITY: 40.000 m<sup>2</sup>
- FUMIGATION SERVICE
- LOW-OXYGEN ORGANIC INFESTATION TREATMENT
- 100% GREEN ELECTRICITY CERTIFIED
- CUSTOMS BORDER INSPECTION POINT
- BULK HANDELING AND ALL GOODS TRANSFORMATIONS.