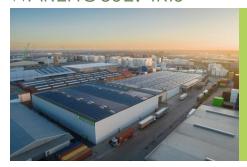

#### WAREHOUSE: MARNIX

- RAIL & TRUCK
- SILO WITH BLENDING
- STORAGE CAPACITY: 86'000 m<sup>2</sup>
- FUMIGATION SERVICE