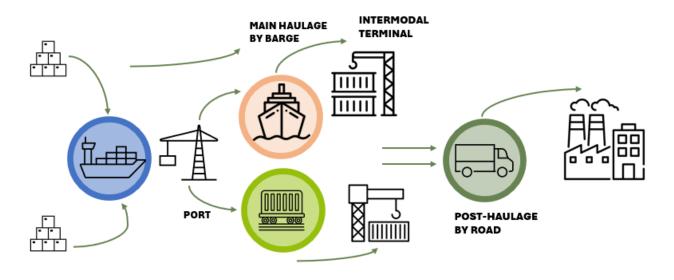

#### Intermodal freight transport logistics chain

#### WaterTransport

#### Rail Transport

#### RoadTransport