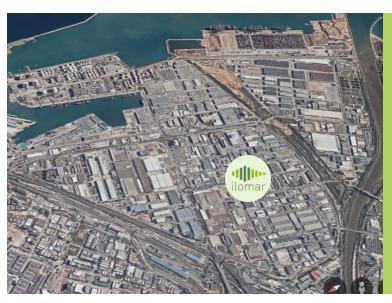

# SPAIN BARCELONA

- PRIME LOCATION: IN THE BARCELONA PORT
- STORAGE CAPACITY: 40.000 m<sup>2</sup>
- FUMIGATION SERVICE
- LOW-OXYGEN ORGANIC INFESTATION TREATMENT
- 100% GREEN ELECTRICITY CERTIFIED
- CUSTOMS BORDER INSPECTION POINT
- BULK HANDELING AND ALL GOODS TRANSFORMATIONS.