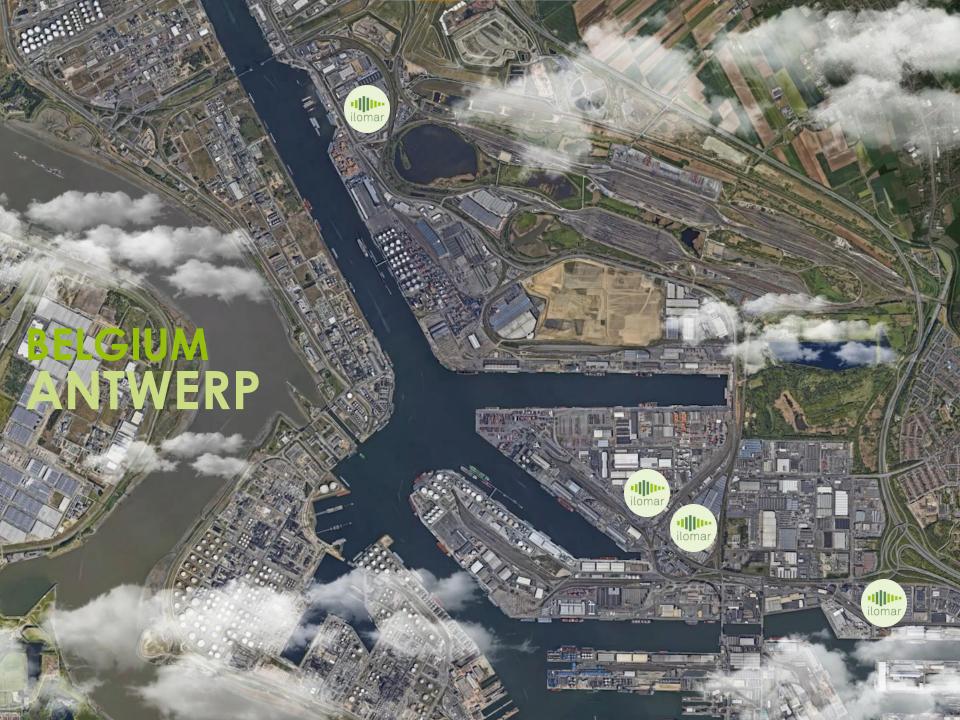

## Your one-stop shop in Antwerp ilomar

WAREHOUSE: 3 WAYS

- RAIL & TRUCK
- STORAGE CAPACITY: 164'000 m<sup>2</sup>
- FUMIGATION SERVICE

WAREHOUSE: IRIS

- RAIL & TRUCK
- STORAGE CAPACITY: 25'000 m<sup>2</sup>
- COOLED STORAGE
- BIO FUMIGATION SERVICE

#### WAREHOUSE: MARNIX

- RAIL & TRUCK
- SILO WITH BLENDING
- STORAGE CAPACITY: 86'000 m<sup>2</sup>
- FUMIGATION SERVICE

#### WAREHOUSE: WILMARSDONK

- RAIL & TRUCK
- STORAGE CAPACITY: 165'000 m<sup>2</sup>
- COOLED & ATMOSPHERE STORAGE