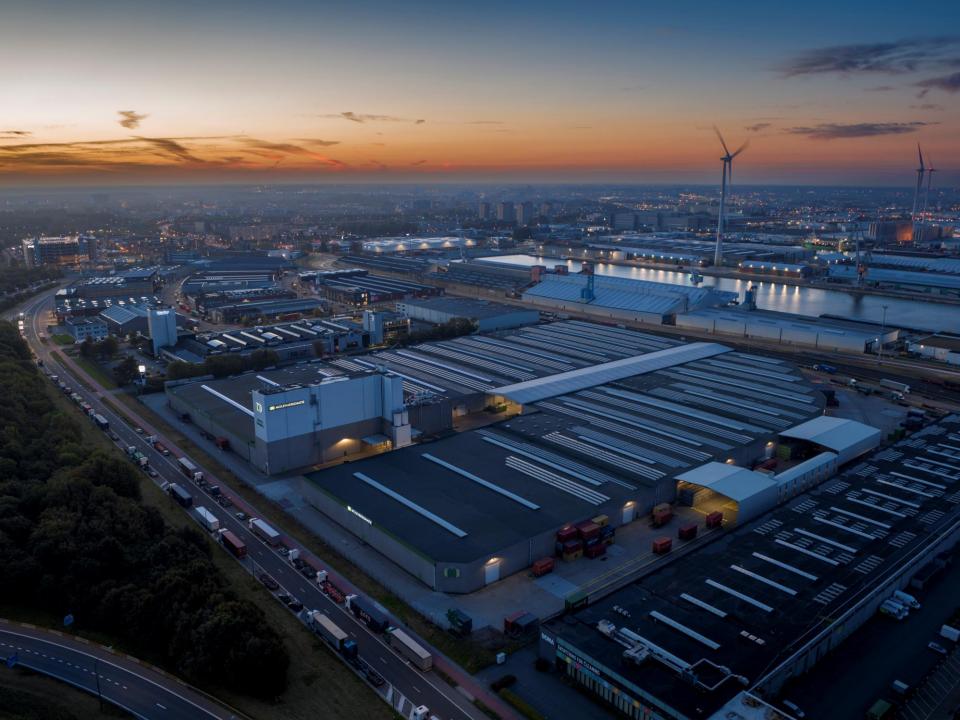

## Your one-stop shop in Antwerp ilomar

WAREHOUSE: 3 WAYS

- RAIL & TRUCK
- STORAGE CAPACITY: 164'000 m<sup>2</sup>
- FUMIGATION SERVICE

WAREHOUSE: IRIS

- RAIL & TRUCK
- STORAGE CAPACITY: 25'000 m<sup>2</sup>
- COOLED STORAGE
- BIO FUMIGATION SERVICE