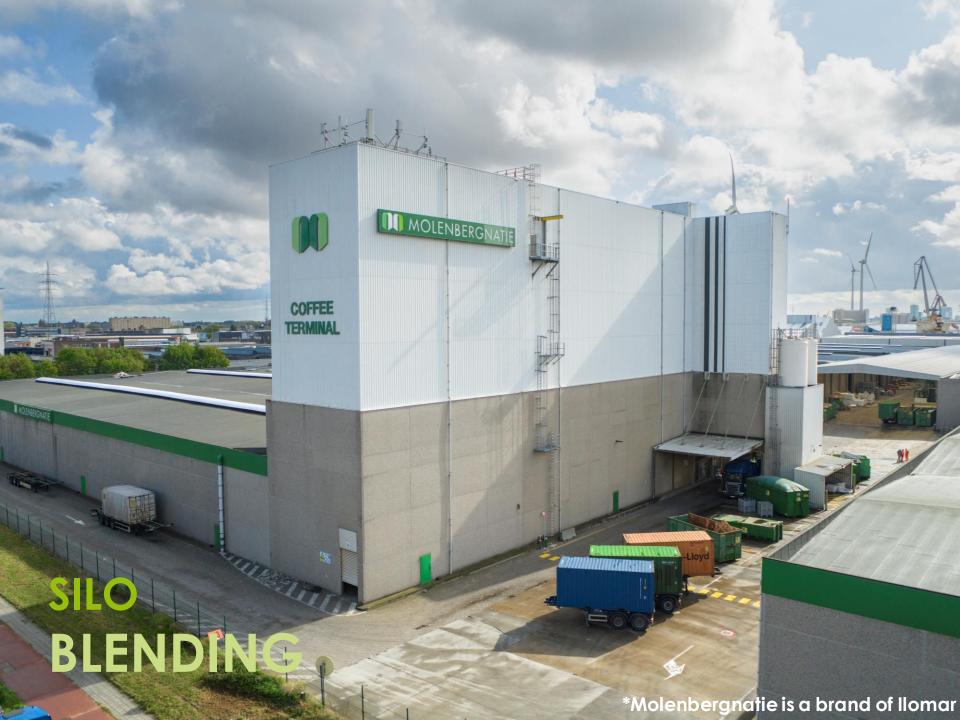

#### WAREHOUSE: MARNIX

- RAIL & TRUCK
- SILO WITH BLENDING
- STORAGE CAPACITY: 86'000 m<sup>2</sup>
- FUMIGATION SERVICE