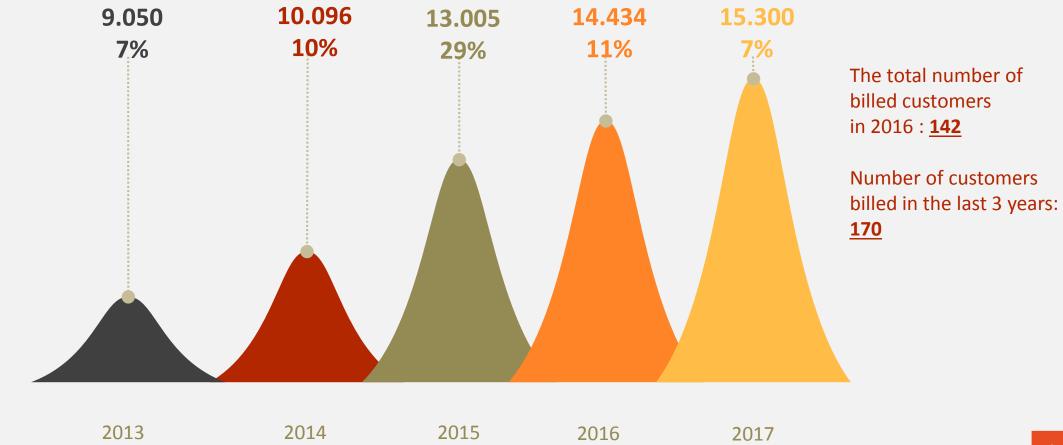

#### La storia dei numeri

Numbers don't tell the whole story ... ...but in our case they say a lot: Last years' turnover